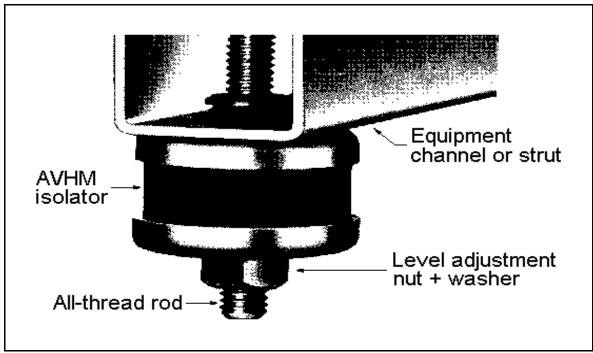

<sup>\*</sup> All-thread rods, level adjustment nut+washer, equipment channel, strut by others.

- 1. Coordinate location of each AVHM isolator with project submittals.
- 2. Elevate equipment and pass all-thread rod through equipment mounting hole.
- 3. Place AVHM isolator through all-thread rod below equipment mounting hole.
- 4. Secure with level adjustment nut + washer.
- 5. If necessary, adjust equipment level by the level adjustment nut below the AVHM isolator.