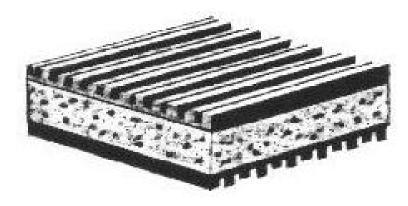

# NOTES

- 1. Material: High quality ozone + water resistand elastomer blend, low density cork
- 2. Maximum loading: 60 lbs/sq.in.
- 3. Working range: 15 to 55 lbs/sq.in.
- 4. To order only 5/16" thick elastomer pad use model RP xxxx i/o CRMP xxxxx.

### **FEATURES**

- \* Alternate High-Low Rib construction.
- \* Excellent sound attenuation capability.
- \* No bolting required.
- \* Simple field installation.

| Notes / Remarks : | Project :        | Title : | CRMP                     | Drawing no. |
|-------------------|------------------|---------|--------------------------|-------------|
|                   | Client :         |         | Cork-Rubber Mounting Pad | S-2200.01   |
|                   | Consultant :     |         |                          |             |
|                   | Representative : |         |                          | Rev. 2      |