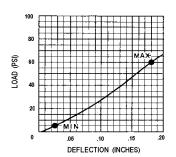

# NOTES

- 1. Material: High quality ozone + water resistand elastomer blend, low density cork
- 2. Maximum loading: 60 lbs/sq.in.
- 3. Working range: 15 to 55 lbs/sq.in.
- 4. To order only 5/16" thick elastomer pad use model RP xxxx i/o CRMP xxxxx.