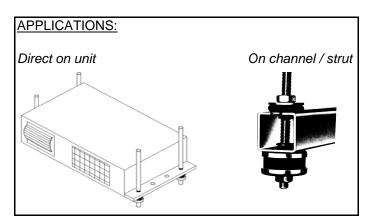

## **NOTES**

- 1. Nuts, washer & rods by others.
- 2. Order by part no.:

AVHM-xxx = complete mount AVHME-xxx = element only AVHMTC-xxx = top cup only AVHMBC-xxx = bottom cup only

| CONSTRUCTION:          | Elastomer (neoprene+rubber) element between 2 load distribution plates.                                 |  |
|------------------------|---------------------------------------------------------------------------------------------------------|--|
| SPECIAL FEATURE:       | Elastomer (neoprene+rubber) collar to prevent rod short circuiting.                                     |  |
| SOUND LEVEL REDUCTION: | Up to 17 dB (A)                                                                                         |  |
| RECOMMENDED USE:       | Can be used with threaded rods up to 3/8" (M10) for suspension of pipes, fans, fan coil units etc.      |  |
|                        | AVHME-xxx (element only) can be used for small floor mounted machines like rerigerator, dishwasher etc. |  |