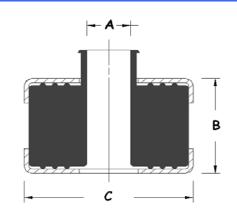

## 5930 THOMAS ROAD, HOUSTON, TEXAS 77041, U.S.A

**INTERNET ADDRESS: www.vimco.biz** 

|          |       | -                            |      |      |  |  |
|----------|-------|------------------------------|------|------|--|--|
| ISOLATOR | MAX.  | ISOLATOR DIMENSIONS (inches) |      |      |  |  |
| MODEL    | LOAD  | Α                            | В    | С    |  |  |
|          | (lbs) |                              |      |      |  |  |
| AVHM-50  | 110   | 0.43                         | 0.73 | 1.28 |  |  |
| AVHM-100 | 220   | 0.43                         | 1.02 | 1.67 |  |  |