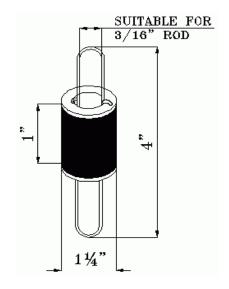

## 5930 THOMAS ROAD, HOUSTON, TEXAS 77041, U.S.A

**INTERNET ADDRESS:** www.vimco.biz

| ISOLATOR | MAX.  | DEFLECTION | COLOR |
|----------|-------|------------|-------|
| MODEL    | LOAD  |            |       |
|          | (lbs) | (inches)   |       |
| HNW-1    | 65    | 1/5        | RED   |
| HNW-2    | 120   | 1/5        | BLACK |
| HNW-3    | 200   | 1/5        | BLUE  |

## **NOTES**

- 1. Nuts, washer & rods by others.
- 2. Do not exceed maximum load by more than 5%

## **FEATURES**

- \* Element incorporates projected collar to prevent metal to metal contact between rod and bracket.
- \* Embedded steel plates for uniform loading.
- \* Oil + water resistant element
- \* High deflection, low natural frequency
- \* Elements color-coded for easy field verification (Color coding can be by 'dot' or 'complete element')