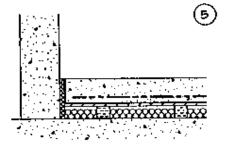

FILLER STRIP MUST BE ON TOP WITH TEAR FLOOR TO BE POURED.

ROLLOUT ISOLATION MATERIAL LAY PLYWOOD POURING FORM SLOT FACING TOWARDS MOUNTS FOR HIGH LOAD AREAS AND CONNECT EDGES USING las detailed in drawings.

WITH MOUNTS AND ACOUSTIC SHEETS ON TOP OF ISOLATION BLANKET, INSERT ADDITIONAL MOUNTS, STAGGERING JOINTS JUNCTION PLATES AND SCREWS

INSTALL TWO LAYERS OF POLY FILM OVER FLOOR, EXTEND UP AND OVER PERIMETER ISOLATION. SEAMS SHALL BE OVERLAPPED 4" AND CONTINUOUSLY TAPED TO PREVENT AGAINST CONCRETE LEAKAGE.