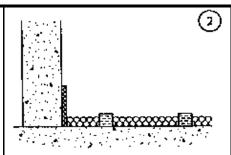

WITH MOUNTS AND ACOUSTIC SHEETS ON TOP OF ISOLATION BLANKET, INSERT ADDITIONAL MOUNTS, STAGGERING JOINTS JUNCTION PLATES AND SCREWS

INSTALL TWO LAYERS OF POLY FILM OVER FLOOR, EXTEND UP AND OVER PERIMETER ISOLATION. SEAMS SHALL BE OVERLAPPED 4" AND CONTINUOUSLY TAPED TO PREVENT AGAINST CONCRETE LEAKAGE.