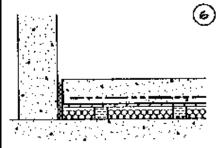

WITH MOUNTS AND ACOUSTIC SHEETS ON TOP OF ISOLATION BLANKET, INSERT ADDITIONAL MOUNTS, STAGGERING JOINTS JUNCTION PLATES AND SCREWS

INSTALL TWO LAYERS OF POLY FILM OVER FLOOR, EXTEND UP AND OVER PERIMETER ISOLATION. SEAMS SHALL BE OVERLAPPED 4" AND CONTINUOUSLY TAPED TO PREVENT AGAINST CONCRETE LEAKAGE.