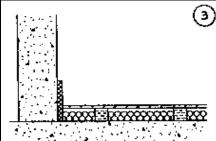

INSTALL REINFORCING RODS AND POUR FLOATING SLAB CONCRETE.

AFTER CONCRETE HAS CURED REMOVE FILLER STRIP FROM PERIMETER BOARD.

CAULK ALL JOINTS WITH PERIMETER SEALANT.

| Notes / Remarks : | Project :       | Title: | Rollout Floor System  | Drawing no.   |
|-------------------|-----------------|--------|-----------------------|---------------|
|                   | Client :        |        | Installation Sequence | S-2600.91     |
|                   | Consultant :    |        |                       |               |
|                   | Representative: |        |                       | Rev. <b>0</b> |