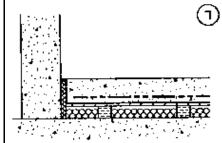

INSTALL REINFORCING RODS AND POUR FLOATING SLAB CONCRETE.

AFTER CONCRETE HAS CURED REMOVE FILLER STRIP FROM PERIMETER BOARD.

CAULK ALL JOINTS WITH PERIMETER SEALANT.

| Notes / Remarks : | Project :       | Title: | Rollout Floor System  | Drawing no.   |
|-------------------|-----------------|--------|-----------------------|---------------|
|                   | Client :        |        | Installation Sequence | S-2600.91     |
|                   | Consultant :    |        |                       |               |
|                   | Representative: |        |                       | Rev. <b>0</b> |