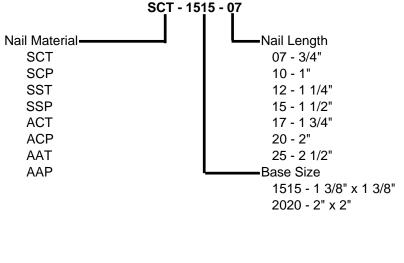

#### MATERIAL OF CONSTRUCTION

| NAIL   | SCT: Copper coated steel, threaded             |  |  |
|--------|------------------------------------------------|--|--|
|        | SCP: Copper coated steel, plain                |  |  |
|        | SST: Steel, threaded                           |  |  |
|        | SSP: Steel, plain                              |  |  |
|        | ACT: Copper coated aluminum, threaded          |  |  |
|        | ACP: Copper coated aluminum, plain             |  |  |
|        | AAT: Aluminum, threaded                        |  |  |
|        | AAP: Aluminum, plain                           |  |  |
| BASE   | Galvanized steel sheet with pressure sensitive |  |  |
|        | self-adhesive film protected by wax paper      |  |  |
| WASHER | Galvanized steel sheet                         |  |  |

## How to Order:

| Notes / Remarks : | Project :        | Title : | Self-Adhesive Hanger Pins | Drawing no. |
|-------------------|------------------|---------|---------------------------|-------------|
|                   | Client :         |         | with "self-loc" washers   | S-2800.01   |
|                   | Consultant :     |         |                           |             |
|                   | Representative : |         |                           | Rev. 1      |