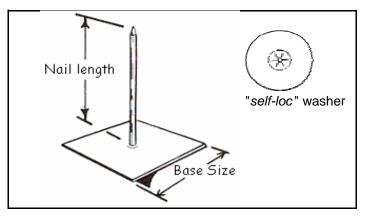

#### MATERIAL OF CONSTRUCTION

| NAIL   | SCT: Copper coated steel, threaded             |  |  |
|--------|------------------------------------------------|--|--|
|        | SCP: Copper coated steel, plain                |  |  |
|        | SST: Steel, threaded                           |  |  |
|        | SSP: Steel, plain                              |  |  |
|        | ACT: Copper coated aluminum, threaded          |  |  |
|        | ACP: Copper coated aluminum, plain             |  |  |
|        | AAT: Aluminum, threaded                        |  |  |
|        | AAP: Aluminum, plain                           |  |  |
| BASE   | Galvanized steel sheet with pressure sensitive |  |  |
|        | self-adhesive film protected by wax paper      |  |  |
| WASHER | Galvanized steel sheet                         |  |  |

## INSTALLATION INSTRUCTIONS:

- 1. Ensure metal surface is flat, smooth, clean and dry.
- 2. Remove release wax paper. Do not touch adhesive surface with fingers.
- 3. Press firmly onto base, pressing straight down.
- 4. Position insulation over pins, and press until insulation sets against base
- 5. Fit "*self-loc*" washers to the pins and press up to insulation surface. (Do not compress insulation)
- 6. Overhang length of steel nails should be cut off. Overhang length of aluminum nails can be bent by hand or cut off.