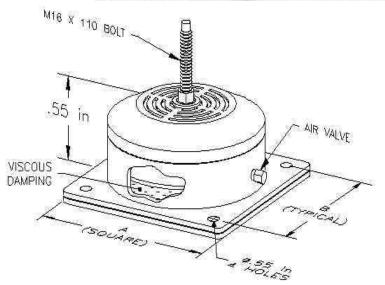

## **APPLICATIONS**

- \* Air compressors
- \* CMM machinery
- \* Forging hammers
- \* Industrial euipment, tools and machinery

| MODEL NO. | LOAD RANGE  | PART DIMENSIONS (inches) |       |
|-----------|-------------|--------------------------|-------|
|           | (lbs)       | Α                        | В     |
| AMC-25    | 1400 - 2500 | 9.84                     | 7.87  |
| AMC-45    | 2400 - 4500 | 13.78                    | 11.81 |

| Resilient Element  | Neoprene           |
|--------------------|--------------------|
| Metal Structire    | Structural Steel   |
| Environmental Data | -20 °F to + 180 °F |

N.T.S.

| Notes / Remarks : | Project :       | Title: | AMC       | Drawing no.   |
|-------------------|-----------------|--------|-----------|---------------|
|                   | Client :        |        | Air Mount | S-2900.03     |
|                   | Consultant :    |        |           |               |
|                   | Representative: |        |           | Rev. <b>0</b> |