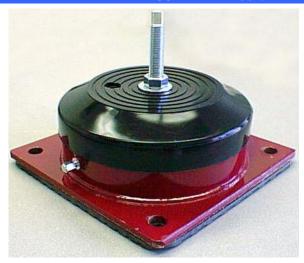

## **FEATURES**

- \* Air-cushioned isolation with internal viscous damping
- \* Low natural frequency (3~5 Hz at operating load)
- \* High deflection
- \* Neoprene padded top and bottom base
- \* Heavy wall construction

## **BENEFITS**

- \* High lateral stability
- \* Low maintenance
- \* Extends machinery life
- \* Combined resiliency and air prevents drift or permanent set
- \* Wide load range available

## **APPLICATIONS**

- \* Air compressors
- \* CMM machinery
- \* Forging hammers
- \* Industrial euipment, tools and machinery

| MODEL NO. | LOAD RANGE  | PART DIMENSIONS (inches) |       |
|-----------|-------------|--------------------------|-------|
|           | (lbs)       | Α                        | В     |
| AMC-25    | 1400 - 2500 | 9.84                     | 7.87  |
| AMC-45    | 2400 - 4500 | 13.78                    | 11.81 |