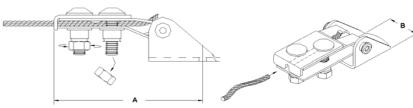

# **VIBRATION MANAGEMENT CORPORATION**

5930 THOMAS ROAD, HOUSTON, TEXAS 77041, U.S.A

**INTERNET ADDRESS: www.vimco.biz** 

| MODEL       | PART DIMENSIONS (inches) |        |       | CABLE    | MAXIMUM     |
|-------------|--------------------------|--------|-------|----------|-------------|
|             | ROD / BOLT               | А      | В     | DIA.     | DESIGN LOAD |
|             | SIZE                     |        |       | (inches) | (lbs)       |
| SCRSB-01-04 | 3/8                      |        |       |          |             |
| SCRSB-01-05 | 1/2                      | 4 5/16 | 2     | 1/8      | 975         |
| SCRSB-01-06 | 5/8                      | 4 3/10 | 2     | 1/0      | 975         |
| SCRSB-01-07 | 3/4                      |        |       |          |             |
| SCRSB-02-04 | 3/8                      |        |       |          |             |
| SCRSB-02-05 | 1/2                      | 5      | 2 1/4 | 3/16     | 2050        |
| SCRSB-02-06 | 5/8                      | 5      | 2 1/4 | 5/10     | 2000        |
| SCRSB-02-07 | 3/4                      |        |       |          |             |
| SCRSB-03-04 | 3/8                      |        |       |          |             |
| SCRSB-03-05 | 1/2                      | 5      | 2 5/8 | 1/4      | 3150        |
| SCRSB-03-06 | 5/8                      | 5      | 2 5/0 | 1/4      | 5150        |
| SCRSB-03-07 | 3/4                      |        |       |          |             |

## NOTES

1. Maximum load rating based on cable breaking strength.