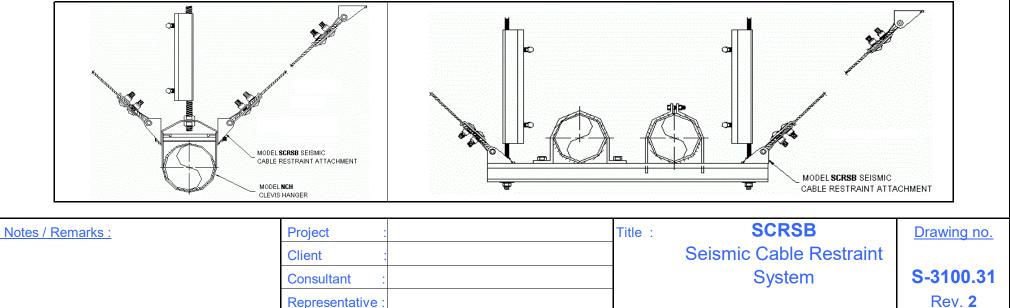

|
| SCRSB-03-06 | 5/8                      | 5      | 2 5/0 | 1/4      | 5150        |
| SCRSB-03-07 | 3/4                      |        |       |          |             |

Representative

## NOTES

1. Maximum load rating based on cable breaking strength.

#### **TYPICAL INSTALLATIONS**



(Cable must be through entire slot opening)

#### **FEATURES**

- \* Quick installation (no shackles, thimbles, u-bolts, clevis angles....)
- \* Cable easily slides into oversized front arch opening.
- \* Breakaway hexnuts assure verification of proper installation.
- \* Will swivel to final installation angle
- \* Low carbon steel, electro-galvanized finish

### APPLICATION

\* For attachment of sway brace to structure or to hanger. Typically used with 7x19 strand core galvanized aircraft cable