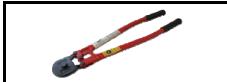

Model: **SCCT-00-03** Category: Seismic Cable Cutting Tool Capacity: 3/32", 1/8", 3/16", 1/4" <u>Features:</u> <sup>t</sup> Hardened blades <sup>t</sup> Ergonomic handles with non-slip grip

| Notes / Remarks : | Project :        | Title : SSCT / SCCT Draw     | /ing no.     |
|-------------------|------------------|------------------------------|--------------|
|                   | Client :         | Seismic Cable Restraint S-31 | 00.46        |
|                   | Consultant :     | Tools                        |              |
|                   | Representative : | Re                           | ev. <b>O</b> |