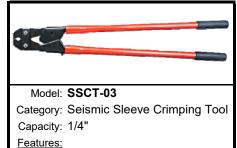

Model: **SCCT-00-03** Category: Seismic Cable Cutting Tool Capacity: 3/32", 1/8", 3/16", 1/4" <u>Features:</u> <sup>t</sup> Hardened blades <sup>t</sup> Ergonomic handles with non-slip grip

| Notes / Remarks : | Project :        | Title : SSCT / SCCT Draw     | /ing no.     |
|-------------------|------------------|------------------------------|--------------|
|                   | Client :         | Seismic Cable Restraint S-31 | 00.46        |
|                   | Consultant :     | Tools                        |              |
|                   | Representative : | Re                           | ev. <b>O</b> |