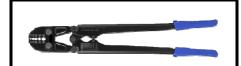

Ergonomic handles with non-slip grip "Over-center" leverage

Model: **SCCT-00-02** Category: Seismic Cable Cutting Tool Capacity: 3/32", 1/8", 3/16" <u>Features:</u> \* Hardened blades with triangular cut \* Spring loaded \* Ergonomic handles with non-slip grip \* One-handed operation