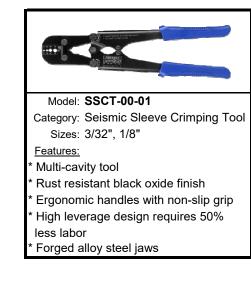

## **VIBRATION MANAGEMENT CORPORATION**

5930 THOMAS ROAD, HOUSTON, TEXAS 77041, U.S.A

## INTERNET ADDRESS: www.vimco.biz

- Model: **SSCT-00-02** Category: Seismic Sleeve Crimping Tool Capacity: 3/32", 1/8", 3/16"
- Features:
- Multi-cavity tool
- \* Rust resistant black oxide finish
- \* Ergonomic handles with non-slip grip
- \* High leverage design requires 50%
- less labor
- \* Forged alloy steel jaws