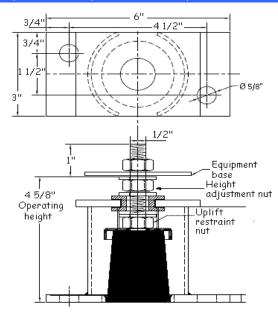

## **VIBRATION MANAGEMENT CORPORATION**

5930 THOMAS ROAD, HOUSTON, TEXAS 77041, U.S.A

**INTERNET ADDRESS: www.vimco.biz** 

N.T.S

| ISOLATOR  | MAX   | DEFLECTION | SEISMIC |
|-----------|-------|------------|---------|
| MODEL     | LOAD  |            | 'G'     |
|           | (lbs) | (inches)   | RATING  |
| SSMA-1-B1 | 165   | 1/2        | 7.87    |
| SSMA-1-B2 | 235   | 1/2        | 5.53    |
| SSMA-1-B3 | 375   | 1/2        | 3.46    |
| SSMA-1-B4 | 572   | 1/2        | 2.27    |

## **FEATURES**

Title:

- \* Built-in leveling device
- \* Welded construction
- \* Mounting holes furnished as standard
- \* High deflection, low natural frequency
- \* Embedded steel plates for uniform loading.
- \* Elements color-coded for easy field verification (color coding can be by 'dot' or 'complete element')

SSMA-1-B Seismic Rubber Mount (Double deflection)

<u>Drawing no.</u> **S-3100.61** 

Rev. 0